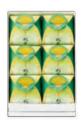

国産グリーンピー

透明なお餅で包みました。白桃香る桃あんと、清涼感あふれる白桃香る桃あんと、清涼感あふれる風味を凝縮した若い桃の実、

縦24.0×横20.0×高さ5.6cm 0.6kg

12個入 3,089円(2,860円) 8個入 2,096円(1,940円) 6個入 1,599円(1,480円) 縦24.0×横13.5×高さ5.6cm 0.4kg 縦18.0×横13.5×高さ5.6cm 0.3kg

24個入(2段) 7,366円(6,820円) 風呂敷付 縦24.0×横20.0×高さ11.3cm 1.2kg