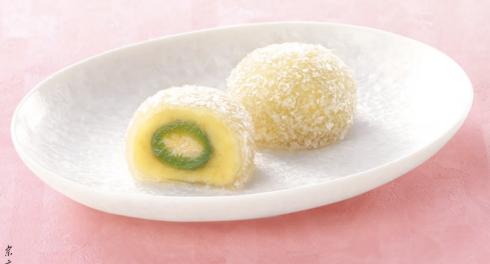

## 自然シリーズ

和菓子に仕立てた代表菓子

四季折々の和菓子に仕立てています。果実の姿・形・味わいをそのまま生かし、菓子の原点となった果実の旬を大切に、代表菓子の「自然シリーズ」は、

# お菓子の美味しさは、こだわりの果実づくりから。

宗家 源 吉兆庵の菓子づくりは、果実づくりから始まります。 宗家 源 吉兆庵の菓子づくりは、果実」を生かした菓子づくりには、それぞれの菓子に 自然の恵みである「果実」を生かした菓子づくりには、それぞれの菓子に 自然の恵みである「果実」を生かした菓子づくりには、それぞれの菓子に 自然の恵みである「果実」を生かした菓子づくりには、それぞれの菓子に 自然の恵みである「果実」を生かした菓子づくりには、それぞれの菓子に