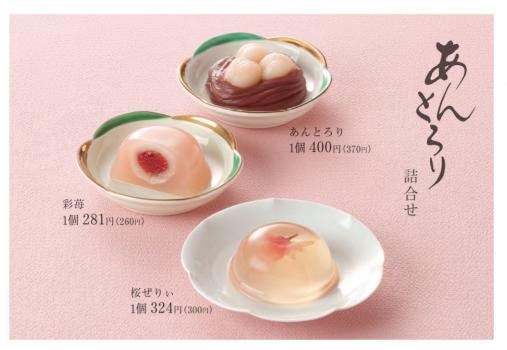

| 販売期間: 春響 2月中旬~4月上旬、花むらし 2月上旬~4月上旬、メロンの果 2月中旬~5月上旬、 粒小餅さくら 2月上旬~4月上旬

特定原材料等28品目: 春響 /卵、花むらし /小麦・卵、 粒小餅さくら /卵・大豆、メロンの果 /乳成分

桜花を一輪。

果肉入りの苺あん。

12個入 4,234円 (3,920円) 彩苺4・あんとろり4・桜ぜりい4 縦24.2×横31.6×高さ5.0cm 1.3kg

9個入 3,176円(2,940円) 彩苺3・あんとろり3・桜ぜりい3 縦24.2×横24.2×高さ5.0cm 1.0kg

6個入 2,117円 (1,960円) 彩苺2・あんとろり2・桜ぜりい2 縦24.2×横16.7×高さ5.0cm 0.6kg

7枚入

7枚入 1,232円(1,140用)  $#24.5 \times #12.2 \times #16.5 \times #16.5 \times #16.2 \times #16.5 \times #1$ 