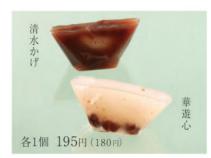

1,674円(1,550円)

福渡せんべい2・織部錦2・清水かげ2・ 華遊心1

縦21.0×横16.0×高さ5.5cm 0.4kg

縦25.5×横35.7×高さ5.5cm 1.3kg

特定原材料等28品目: 小麦・卵・大豆

清水かげ 5個入 1,080円(1,000円) 21.5×横9.6×高さ5.2cm 0.3kg

華遊心 5個入 1,080円(1,000円) 縦21.5×横9.6×高さ5.2cm 0.3kg

やわらかな求肥をとじ込めました。 ・ でかに炊き上げた小豆の ・ は、かげ

15個入 3,240円(3,000円) 縦21.5×横27.5×高さ5.2cm 0.9kg