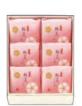

16個入 4,083円(3,780円) 縦24.0×横26.5×高さ5.6cm 0.8kg

ある桜花が味を引き立てます。黄味しぐれの口どけと重なる、

4個入 1,080円 (1,000円) 縦17.6×横13.9×高さ5.3cm 0.3kg

6個入 1,577円 (1,460円)

新意匠

桜色の艶袱紗です。 風味良い桜葉をふんわりと挟んだ、 瑞々しい粒あん、やわらかな求肥、

詰合せ 2,387円(2,210円) 縦20.5×横24.3×高さ5.3cm 0.7kg