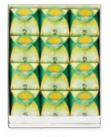

国産グリーンピー

透明なお餅で包みました。白桃香る桃あんと、清涼感あふれる白桃香る桃あんと、清涼感あふれる風味を凝縮した若い桃の実、

縦24.0×横20.0×高さ5.6cm 0.6kg

12個入 3,089円(2,860円) 8個入 2,096円(1,940円) 6個入 1,599円(1,480円) 縦24.0×横13.5×高さ5.6cm 0.4kg 縦18.0×横13.5×高さ5.6cm 0.3kg

24個入(2段) 7,366円(6,820円) 風呂敷付 縦24.0×横20.0×高さ11.3cm 1.2kg