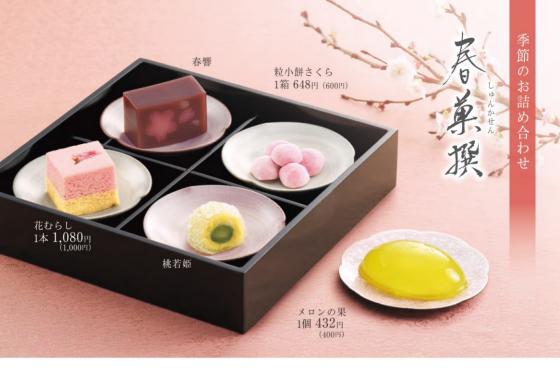

## 自然シリーズ

和菓子に仕立てた代表菓子

四季折々の和菓子に仕立てています。果実の姿・形・味わいをそのまま生かし、菓子の原点となった果実の旬を大切に、代表菓子の「自然シリーズ」は、

春響(小) 1.080円 (1.000円)

春響(大) 2,160円 (2,000円)

1.890円 (1,750円)

粒小餅さくら1・津弥2・ 桜花しぐれ3 縦20.5×横18.0×高さ5.3cm 0.4kg

花は to 6 B

和甘 風くデ香 葉 不の風 ザり 味 t を閉じ込めたふんわりとしたお 0 味 わ VI がぎゅっと詰まっ

餅

かに桜香る二層の蒸し菓子。

| 販売期間: 春響 2月中旬~4月上旬、花むらし 2月上旬~4月上旬、メロンの果 2月中旬~5月上旬、 粒小餅さくら 2月上旬~4月上旬

特定原材料等28品目: 春響 /卵、花むらし /小麦・卵、 粒小餅さくら /卵・大豆、メロンの果 /乳成分

桜花を一輪。

果肉入りの苺あん。

12個入 4,234円 (3,920円) 彩苺4・あんとろり4・桜ぜりい4 縦24.2×横31.6×高さ5.0cm 1.3kg