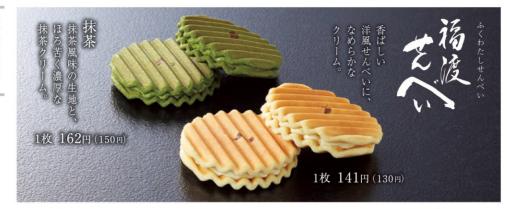

特定原材料等28品目:福渡せんべい/乳成分・小麦・卵・大豆、福渡せんべい抹茶/乳成分・小麦・卵・大豆

21枚入 3,694円(3,420円) 縦24.5×横29.8×高さ6.5cm 1.0kg

7枚入

クリーム。 生地と、桜風味 桜葉を練り込ん SAI WA

| 販売期間:~4月上旬 | 特定原材料等28品目:乳成分・小麦・卵・大豆

2,495円(2,310円)

福渡せんべい5・花むらし1・織部錦3 縦21.0×横24.3×高さ5.3cm 0.7kg