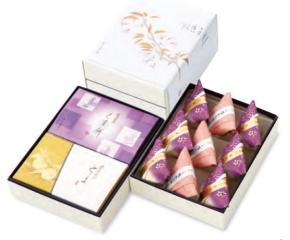

| 販売期間: 春響 2月中旬~4月上旬、花むらし 2月上旬~4月上旬、メロンの果 2月中旬~5月上旬、 粒小餅さくら 2月上旬~4月上旬

特定原材料等28品目: 春響 /卵、花むらし /小麦・卵、 粒小餅さくら /卵・大豆、メロンの果 /乳成分

桜花を一輪。

果肉入りの苺あん。

12個入 4,234円 (3,920円) 彩苺4・あんとろり4・桜ぜりい4 縦24.2×横31.6×高さ5.0cm 1.3kg

9個入 3,176円(2,940円) 彩苺3・あんとろり3・桜ぜりい3 縦24.2×横24.2×高さ5.0cm 1.0kg

6個入 2,117円 (1,960円) 彩苺2・あんとろり2・桜ぜりい2 縦24.2×横16.7×高さ5.0cm 0.6kg

7枚入

7枚入 1,232円(1,140用)  $#24.5 \times #12.2 \times #16.5 \times #16.5 \times #16.2 \times #16.5 \times #1$ 