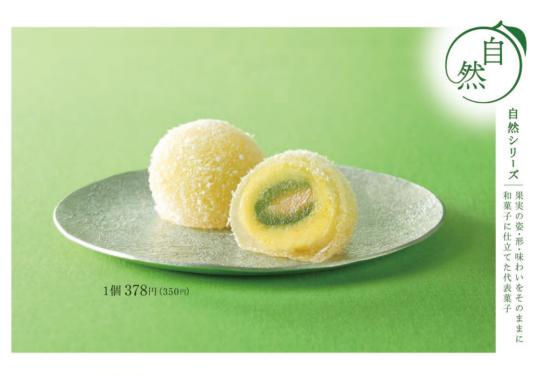

## 自然シリーズ

和菓子に仕立てた代表菓子

四季折々の和菓子に仕立てています。果実の姿・形・味わいをそのまま生かし、菓子の原点となった果実の旬を大切に、代表菓子の「自然シリーズ」は、