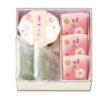

2,085円 (1,930円)

桜衣2・桜ぜりい2・桜花しぐれ2 縦21.0×横16.0×高さ5.5cm 0.5kg

4.590円 (4,250円)

桜花しぐれ3・津弥2・ 粒小餅さくら1・花むらし1・桃若姫4 縦24.5×横27.3×高さ5.3cm 0.9kg

1,685円 (1,560円)

津弥3・桜ぜりい2 縦21.0×横16.0×高さ5.5cm 0.4kg

2.765円 (2,560円)

桜ヴァッフェル3・粒小餅さくら1・ 津弥3・メロンの果2 縦20.5×横27.3×高さ5.3cm 0.7kg

春響(小) 1.080円 (1.000円)

春響(大) 2,160円 (2,000円)

1.890円 (1,750円)

粒小餅さくら1・津弥2・ 桜花しぐれ3 縦20.5×横18.0×高さ5.3cm 0.4kg

花は to 6 B

和甘 風くデ香 葉 不の風 ザり 味 t を閉じ込めたふんわりとしたお 0 味 わ VI がぎゅっと詰まっ

餅

かに桜香る二層の蒸し菓子。