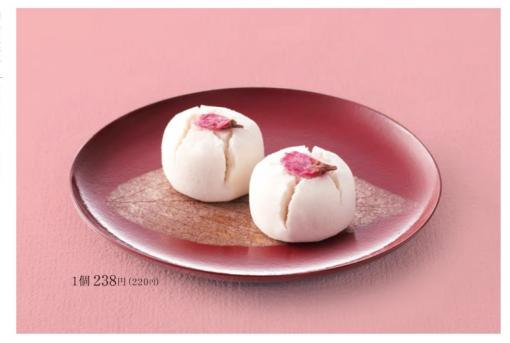

16個入 4,083円(3,780円) 縦24.0×横26.5×高さ5.6cm 0.8kg

ある桜花が味を引き立てます。黄味しぐれの口どけと重なる、

4個入 1,080円 (1,000円) 縦17.6×横13.9×高さ5.3cm 0.3kg

6個入 1,577円 (1,460円)

新意匠

桜色の艶袱紗です。 風味良い桜葉をふんわりと挟んだ、 瑞々しい粒あん、やわらかな求肥、

詰合せ 2,387円(2,210円) 縦20.5×横24.3×高さ5.3cm 0.7kg

春響(小) 1.080円 (1.000円)

春響(大) 2,160円 (2,000円)

1.890円 (1,750円)

粒小餅さくら1・津弥2・ 桜花しぐれ3 縦20.5×横18.0×高さ5.3cm 0.4kg

花は to 6 B

和甘 風くデ香 葉 不の風 ザり 味 t を閉じ込めたふんわりとしたお 0 味 わ VI がぎゅっと詰まっ

餅

かに桜香る二層の蒸し菓子。