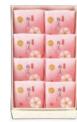

16個入 4,083円(3,780円) 縦24.0×横26.5×高さ5.6cm 0.8kg

ある桜花が味を引き立てます。黄味しぐれの口どけと重なる、

4個入 1,080円 (1,000円) 縦17.6×横13.9×高さ5.3cm 0.3kg

6個入 1,577円 (1,460円)

新意匠

桜色の艶袱紗です。 風味良い桜葉をふんわりと挟んだ、 瑞々しい粒あん、やわらかな求肥、

詰合せ 2,387円(2,210円) 縦20.5×横24.3×高さ5.3cm 0.7kg