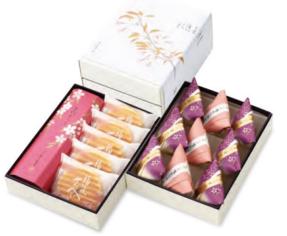

16個入 4,083円(3,780円) 縦24.0×横26.5×高さ5.6cm 0.8kg

ある桜花が味を引き立てます。黄味しぐれの口どけと重なる、

4個入 1,080円 (1,000円) 縦17.6×横13.9×高さ5.3cm 0.3kg

6個入 1,577円 (1,460円)

新意匠

桜色の艶袱紗です。 風味良い桜葉をふんわりと挟んだ、 瑞々しい粒あん、やわらかな求肥、

詰合せ 2,387円(2,210円) 縦20.5×横24.3×高さ5.3cm 0.7kg

2,085円 (1,930円)

桜衣2・桜ぜりい2・桜花しぐれ2 縦21.0×横16.0×高さ5.5cm 0.5kg

4.590円 (4,250円)

桜花しぐれ3・津弥2・ 粒小餅さくら1・花むらし1・桃若姫4 縦24.5×横27.3×高さ5.3cm 0.9kg

1,685円 (1,560円)

津弥3・桜ぜりい2 縦21.0×横16.0×高さ5.5cm 0.4kg

2.765円 (2,560円)

桜ヴァッフェル3・粒小餅さくら1・ 津弥3・メロンの果2 縦20.5×横27.3×高さ5.3cm 0.7kg