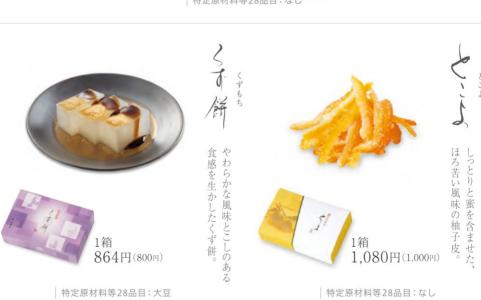

10個入 2,160円(2,000円) 2,160円(2,000円) 2,160円(2,000円) 2,16円(2,000円)

つきににしき

特定原材料等28品目:なし

上品な味わいの栗羊羹。 どこを切っても栗が顔を出す 風味豊かな国産栗使用

小倉羊羹。

小豆の風味を引き立てた

特定原材料等28品目:なし

- 商品の内容・価格・販売期間等は変更になる場合がございますので、ご了承ください。■ 店舗ごとに取り扱い商品が異なる場合がございます。
- 表示価格は全て税込価格で()内は本体価格です。
- 各商品の重量は全て外箱等を含んだ重量です。
- 特定原材料等の表記は、特定原材料7品目と特定原材料に準ずるもの21品目を含む商品について記載しております。