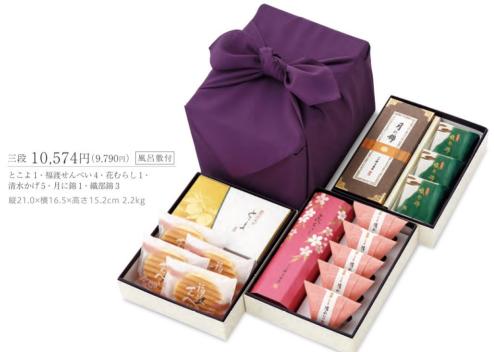

### 3,564円(3,300円)

本練りようかん1.華遊心3.清水かげ3. 福渡せんべい5

縦21.0×横30.6×高さ5.3cm 0.9kg

花むらし1・福渡せんべい5・華遊心6・ 清水かげ3

縦21.0×横16.5×高さ10.3cm 1.2kg

くず餅1・とこよ1・華遊心6・清水かげ3 縦21.0×横16.5×高さ10.3cm 1.7kg

- ■ご要望に応じて掛紙をご用意しております。 ■風呂敷は別途税込440円(※消費税率10%)にてご用意しております。
- ■販売期間により商品が異なるため、詰合せ内容が変更になります。ご了承ください。