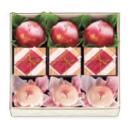

8個入 2,160円 (2,000円) 縦20.5×横11.0×高さ6.6cm 0.4kg

16個入 4,320円 (4,000円) 縦20.5×横21.5×高さ6.6cm 0.7kg

6個入 1,620円(1,500円) 縦10.9×横15.7×高さ7.0cm 0.2kg

12個入 3,240円 (3,000円) 縦20.5×横16.2×高さ6.6cm 0.5kg

### 山形県産さくらんぼ **化桜桃**

山形県産さくらんぼを包みました。甘さすっきりと蜜漬けした甘さすっきりと蜜漬けした

8個入 3,240円 (3,000円) 縦25.0×横12.5×高さ5.7cm 0.5kg

16個入 6,480円 (6,000円) 縦25.0×横24.5×高さ5.7cm 1.0kg

6個入 2,376円 (2,200円) 縦19.0×横12.5×高さ5.7cm 0.4kg

12個入 4,860円 (4,500円) 縦25.0×横18.8×高さ5.7cm 0.7kg