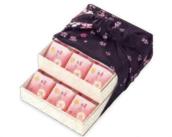

2,085円 (1,930円)

桜衣2・桜ぜりい2・桜花しぐれ2 縦21.0×横16.0×高さ5.5cm 0.5kg

4.590円 (4,250円)

桜花しぐれ3・津弥2・ 粒小餅さくら1・花むらし1・桃若姫4 縦24.5×横27.3×高さ5.3cm 0.9kg

1,685円 (1,560円)

津弥3・桜ぜりい2 縦21.0×横16.0×高さ5.5cm 0.4kg

2.765円 (2,560円)

桜ヴァッフェル3・粒小餅さくら1・ 津弥3・メロンの果2 縦20.5×横27.3×高さ5.3cm 0.7kg

春響(小) 1.080円 (1.000円)

春響(大) 2,160円 (2,000円)

1.890円 (1,750円)

粒小餅さくら1・津弥2・ 桜花しぐれ3 縦20.5×横18.0×高さ5.3cm 0.4kg

花は to 6 B

和甘 風くデ香 葉 不の風 ザり 味 t を閉じ込めたふんわりとしたお 0 味 わ VI がぎゅっと詰まっ

餅

かに桜香る二層の蒸し菓子。