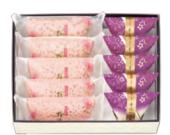

2,085円 (1,930円)

桜衣2・桜ぜりい2・桜花しぐれ2 縦21.0×横16.0×高さ5.5cm 0.5kg

4.590円 (4,250円)

桜花しぐれ3・津弥2・ 粒小餅さくら1・花むらし1・桃若姫4 縦24.5×横27.3×高さ5.3cm 0.9kg

1,685円 (1,560円)

津弥3・桜ぜりい2 縦21.0×横16.0×高さ5.5cm 0.4kg

2.765円 (2,560円)

桜ヴァッフェル3・粒小餅さくら1・ 津弥3・メロンの果2 縦20.5×横27.3×高さ5.3cm 0.7kg

春響(小) 1.080円 (1.000円)

春響(大) 2,160円 (2,000円)

1.890円 (1,750円)

粒小餅さくら1・津弥2・ 桜花しぐれ3 縦20.5×横18.0×高さ5.3cm 0.4kg

花は to 6 B

和甘 風くデ香 葉 不の風 ザり 味 t を閉じ込めたふんわりとしたお 0 味 わ VI がぎゅっと詰まっ

餅

かに桜香る二層の蒸し菓子。