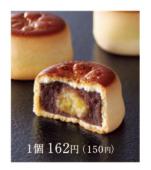

10個入 2,160円(2,000円) 縦25.0×横20.0×高さ6.5cm 0.9kg

5個入 1,080円(1,000円) 縦25.0×横12.2×高さ6.5cm 0.5kg

風味豊かな粒あんを挟みました。黒糖風味の生地でとら模様に焼き上げた

15個入

15個入 3,240円(3,000円)  $25.0 \times 29.8 \times 65.5 \times 1.2 kg$  20個入 4,212円(3,900円)  $25.5 \times 25.5 \times$ 

10個入 2,052円(1,900円) 縦25.0×横20.0×高さ6.5cm 0.7kg

5個入 1,026円(950円) 縦25.0×横12.2×高さ6.5cm 0.4kg

挟みました。艶やかな粒あんを艶やかな粒あんを

15個入 3,078円(2.850円)  ${825.0}$ ×横 ${29.8}$ ×高 ${20}$ 6.5cm  ${1.0}$ kg  ${20}$ 個入  ${3,996}$ 円 $({3,700}$ 円)