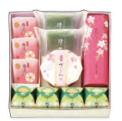

2,085円 (1,930円)

桜衣2・桜ぜりい2・桜花しぐれ2 縦21.0×横16.0×高さ5.5cm 0.5kg

4.590円 (4,250円)

桜花しぐれ3・津弥2・ 粒小餅さくら1・花むらし1・桃若姫4 縦24.5×横27.3×高さ5.3cm 0.9kg

1,685円 (1,560円)

津弥3・桜ぜりい2 縦21.0×横16.0×高さ5.5cm 0.4kg

2.765円 (2,560円)

桜ヴァッフェル3・粒小餅さくら1・ 津弥3・メロンの果2 縦20.5×横27.3×高さ5.3cm 0.7kg

春響(小) 1.080円 (1.000円)

春響(大) 2,160円 (2,000円)

1.890円 (1,750円)

粒小餅さくら1・津弥2・ 桜花しぐれ3 縦20.5×横18.0×高さ5.3cm 0.4kg

花は to 6 B

和甘 風くデ香 葉 不の風 ザり 味 t を閉じ込めたふんわりとしたお 0 味 わ VI がぎゅっと詰まっ

餅

かに桜香る二層の蒸し菓子。