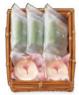

国産グリーンピー

透明なお餅で包みました。白桃香る桃あんと、清涼感あふれる白桃香る桃あんと、清涼感あふれる風味を凝縮した若い桃の実、

縦24.0×横20.0×高さ5.6cm 0.6kg

12個入 3,089円(2,860円) 8個入 2,096円(1,940円) 6個入 1,599円(1,480円) 縦24.0×横13.5×高さ5.6cm 0.4kg 縦18.0×横13.5×高さ5.6cm 0.3kg

24個入(2段) 7,366円(6,820円) 風呂敷付 縦24.0×横20.0×高さ11.3cm 1.2kg