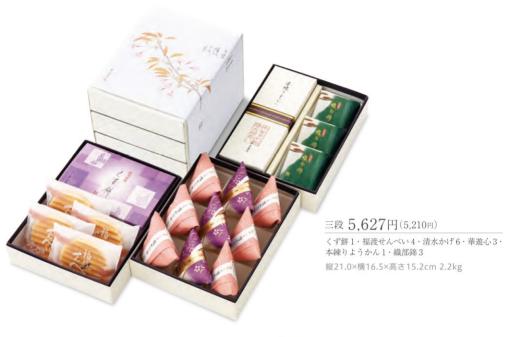

### 3,564円(3,300円)

本練りようかん1.華遊心3.清水かげ3. 福渡せんべい5

縦21.0×横30.6×高さ5.3cm 0.9kg

花むらし1・福渡せんべい5・華遊心6・ 清水かげ3

縦21.0×横16.5×高さ10.3cm 1.2kg

くず餅1・とこよ1・華遊心6・清水かげ3 縦21.0×横16.5×高さ10.3cm 1.7kg

- ■ご要望に応じて掛紙をご用意しております。 ■風呂敷は別途税込440円(※消費税率10%)にてご用意しております。
- ■販売期間により商品が異なるため、詰合せ内容が変更になります。ご了承ください。