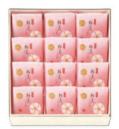

2,085円 (1,930円)

桜衣2・桜ぜりい2・桜花しぐれ2 縦21.0×横16.0×高さ5.5cm 0.5kg

4.590円 (4,250円)

桜花しぐれ3・津弥2・ 粒小餅さくら1・花むらし1・桃若姫4 縦24.5×横27.3×高さ5.3cm 0.9kg

1,685円 (1,560円)

津弥3・桜ぜりい2 縦21.0×横16.0×高さ5.5cm 0.4kg

2.765円 (2,560円)

桜ヴァッフェル3・粒小餅さくら1・ 津弥3・メロンの果2 縦20.5×横27.3×高さ5.3cm 0.7kg

春響(小) 1.080円 (1.000円)

春響(大) 2,160円 (2,000円)

1.890円 (1,750円)

粒小餅さくら1・津弥2・ 桜花しぐれ3 縦20.5×横18.0×高さ5.3cm 0.4kg

花は to 6 B

和甘 風くデ香 葉 不の風 ザり 味 t を閉じ込めたふんわりとしたお 0 味 わ VI がぎゅっと詰まっ

餅

かに桜香る二層の蒸し菓子。