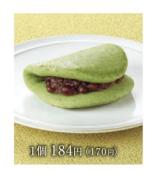

春響(小) 1.080円 (1.000円)

春響(大) 2,160円 (2,000円)

1.890円 (1,750円)

粒小餅さくら1・津弥2・ 桜花しぐれ3 縦20.5×横18.0×高さ5.3cm 0.4kg

花は to 6 B

和甘 風くデ香 葉 不の風 ザり 味 t を閉じ込めたふんわりとしたお 0 味 わ VI がぎゅっと詰まっ

餅

かに桜香る二層の蒸し菓子。