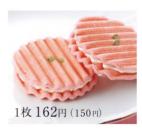

9個入 3,176円(2,940円) 彩苺3・あんとろり3・桜ぜりい3 縦24.2×横24.2×高さ5.0cm 1.0kg

6個入 2,117円 (1,960円) 彩苺2・あんとろり2・桜ぜりい2 縦24.2×横16.7×高さ5.0cm 0.6kg

7枚入

7枚入 1,232円(1,140用)  $#24.5 \times #12.2 \times #16.5 \times #16.5 \times #16.2 \times #16.5 \times #1$ 