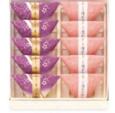

8個入 2,160円 (2,000円) 縦20.5×横11.0×高さ6.6cm 0.4kg

16個入 4,320円 (4,000円) 縦20.5×横21.5×高さ6.6cm 0.7kg

6個入 1,620円(1,500円) 縦10.9×横15.7×高さ7.0cm 0.2kg

12個入 3,240円 (3,000円) 縦20.5×横16.2×高さ6.6cm 0.5kg

### 山形県産さくらんぼ **化桜桃**

山形県産さくらんぼを包みました。甘さすっきりと蜜漬けした甘さすっきりと蜜漬けした

8個入 3,240円 (3,000円) 縦25.0×横12.5×高さ5.7cm 0.5kg

16個入 6,480円 (6,000円) 縦25.0×横24.5×高さ5.7cm 1.0kg

6個入 2,376円 (2,200円) 縦19.0×横12.5×高さ5.7cm 0.4kg

12個入 4,860円 (4,500円) 縦25.0×横18.8×高さ5.7cm 0.7kg