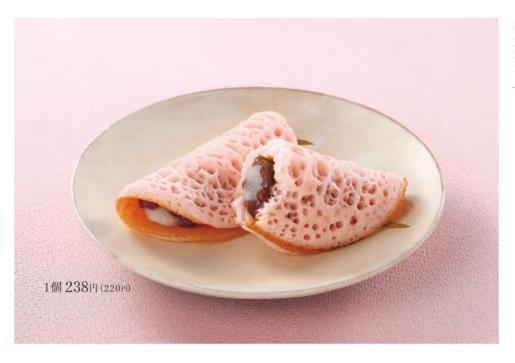

### 山形県産さくらんぼ **化桜桃**

山形県産さくらんぼを包みました。甘さすっきりと蜜漬けした甘さすっきりと蜜漬けした

8個入 3,240円 (3,000円) 縦25.0×横12.5×高さ5.7cm 0.5kg

16個入 6,480円 (6,000円) 縦25.0×横24.5×高さ5.7cm 1.0kg

6個入 2,376円 (2,200円) 縦19.0×横12.5×高さ5.7cm 0.4kg

12個入 4,860円 (4,500円) 縦25.0×横18.8×高さ5.7cm 0.7kg