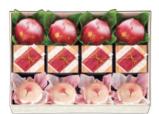

8個入 2,160円 (2,000円) 縦20.5×横11.0×高さ6.6cm 0.4kg

16個入 4,320円 (4,000円) 縦20.5×横21.5×高さ6.6cm 0.7kg

6個入 1,620円(1,500円) 縦10.9×横15.7×高さ7.0cm 0.2kg

12個入 3,240円 (3,000円) 縦20.5×横16.2×高さ6.6cm 0.5kg

### 山形県産さくらんぼ **化桜桃**

山形県産さくらんぼを包みました。甘さすっきりと蜜漬けした甘さすっきりと蜜漬けした

8個入 3,240円 (3,000円) 縦25.0×横12.5×高さ5.7cm 0.5kg

16個入 6,480円 (6,000円) 縦25.0×横24.5×高さ5.7cm 1.0kg

6個入 2,376円 (2,200円) 縦19.0×横12.5×高さ5.7cm 0.4kg

12個入 4,860円 (4,500円) 縦25.0×横18.8×高さ5.7cm 0.7kg