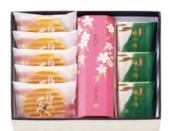

2,085円 (1,930円)

桜衣2・桜ぜりい2・桜花しぐれ2 縦21.0×横16.0×高さ5.5cm 0.5kg

4.590円 (4,250円)

桜花しぐれ3・津弥2・ 粒小餅さくら1・花むらし1・桃若姫4 縦24.5×横27.3×高さ5.3cm 0.9kg

1,685円 (1,560円)

津弥3・桜ぜりい2 縦21.0×横16.0×高さ5.5cm 0.4kg

2.765円 (2,560円)

桜ヴァッフェル3・粒小餅さくら1・ 津弥3・メロンの果2 縦20.5×横27.3×高さ5.3cm 0.7kg

春響(小) 1.080円 (1.000円)

春響(大) 2,160円 (2,000円)

1.890円 (1,750円)

粒小餅さくら1・津弥2・ 桜花しぐれ3 縦20.5×横18.0×高さ5.3cm 0.4kg

花は to 6 B

和甘 風くデ香 葉 不の風 ザり 味 t を閉じ込めたふんわりとしたお 0 味 わ VI がぎゅっと詰まっ

餅

かに桜香る二層の蒸し菓子。