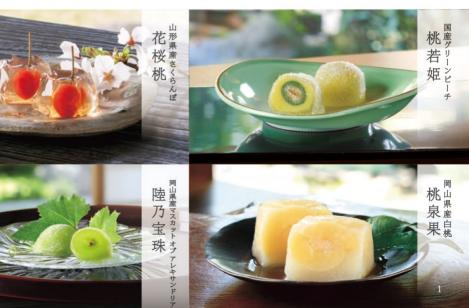

### 山形県産さくらんぼ **化桜桃**

山形県産さくらんぼを包みました。甘さすっきりと蜜漬けした甘さすっきりと蜜漬けした

8個入 3,240円 (3,000円) 縦25.0×横12.5×高さ5.7cm 0.5kg

16個入 6,480円 (6,000円) 縦25.0×横24.5×高さ5.7cm 1.0kg

6個入 2,376円 (2,200円) 縦19.0×横12.5×高さ5.7cm 0.4kg

12個入 4,860円 (4,500円) 縦25.0×横18.8×高さ5.7cm 0.7kg

国産グリーンピー

透明なお餅で包みました。白桃香る桃あんと、清涼感あふれる白桃香る桃あんと、清涼感あふれる風味を凝縮した若い桃の実、

縦24.0×横20.0×高さ5.6cm 0.6kg

12個入 3,089円(2,860円) 8個入 2,096円(1,940円) 6個入 1,599円(1,480円) 縦24.0×横13.5×高さ5.6cm 0.4kg 縦18.0×横13.5×高さ5.6cm 0.3kg

24個入(2段) 7,366円(6,820円) 風呂敷付 縦24.0×横20.0×高さ11.3cm 1.2kg